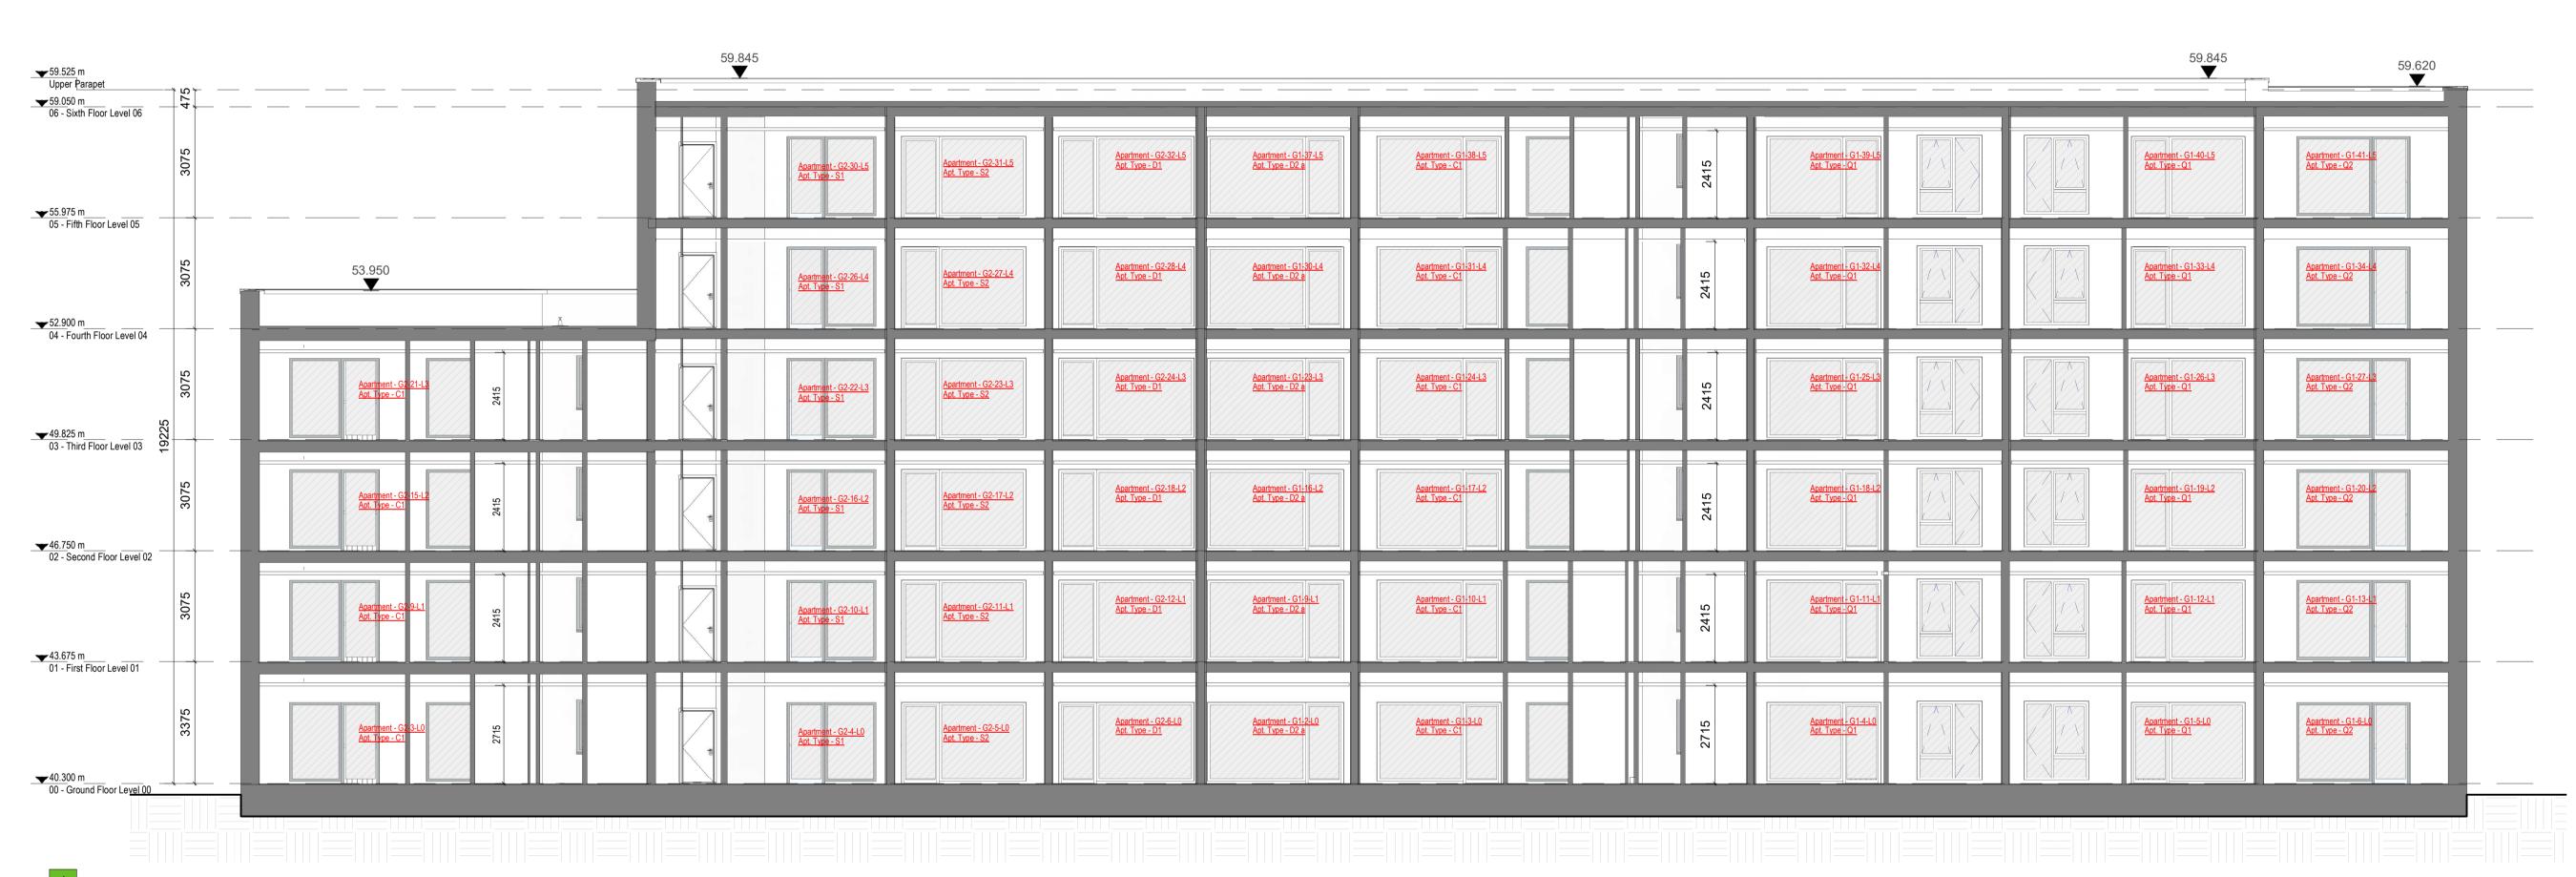

1 GA - Section DD 1:100

THE COPYRIGHT OF THIS DRAWING IS VESTED WITH C+W O'BRIEN LTD AND MUST NOT BE COPIED OR REPRODUCED WITHOUT THE CONSENT OF THE COMPANY.

FIGURED DIMENSIONS ONLY TO BE TAKEN FROM THIS DRAWING. DO NOT SCALE.

## Room Legend

EH/C Entrance Hall / Corridor KLD Kitchen / Living / Dining Room BD1 BD2 BD3 Bedroom 1 Bedroom 2 Bedroom 3 BR Bathroom BR/ES ES ST Bathroom / En Suite En Suite POS Private Open Space

ER Electrical Riser MR MSV Mechanical Riser Mechanical Smoke Vent

## **PLANNING**

Eastwise Construction Swords Limited

Hartfield Place Swords Road, Whitehall, Dublin 9 D09 C7F8

Drawing Title:

BLOCK G - Section DD GA - 472 Units

| Drawn       | Checked | Paper Size  | Scale      |                | Date    |          |
|-------------|---------|-------------|------------|----------------|---------|----------|
| DP          | СМ      | A1          | As<br>indi | @A1<br>cated   | Mar. 20 | 22       |
| Project No. |         | Drawing No. |            | Classification |         | Revision |
| HARTPL      |         | 072532      |            |                |         |          |